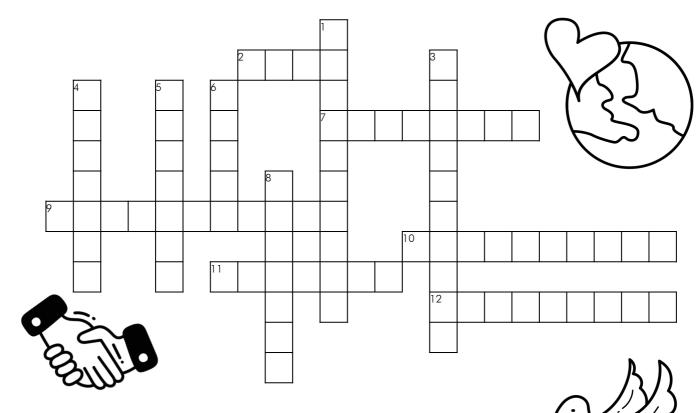

## CROSSWORD - PEACE DAY

| Nombre: | Fecha: |  |
|---------|--------|--|

Put the letters in the correct order to make words about Peace Day. Then, complete the crossword.

| 1. TYGENESIRO | 4. MONYHAR | 7. ETYLIQUA    | 10. SHIPFRIEND |
|---------------|------------|----------------|----------------|
| 2. VELO       | 5. CETIJUS | 8. PECTRES     | 11. EMTHYPA    |
| 3. DARISOLITY | 6. CEPEA   | 9. NESSGIVEFOR | 12. LETORANCE  |