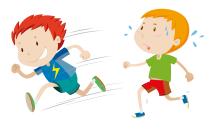

Sophie is (cruel) less cruel than John. John is (cruel) crueler than Sophie. Sophie is (kind) kinder than John. John is (kind) less kind than Sophie.

**Andrew** 

Jacob

William

Andrew is (slow) less slow than Jacob. Andrew is (fast) faster than Jacob. Jacob is (slow) slower than Andrew. Jacob is (fast) less fast than Andrew.