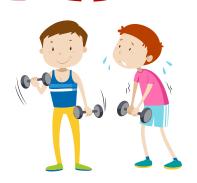

Anthony is (weak) less weak than William. Anthony is (strong) stronger than William. William is (strong) less strong than Anthony. William is (weak) weaker than Anthony.

Anthony