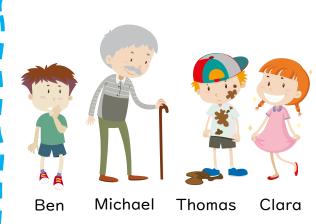

## Name:

Class: ...... Date: .....

Look at the pictures and complete the sentences.

Thomas is (clean) less clean than Clara. Thomas is (dirty) dirtier than Clara. Clara is (clean) cleaner than Thomas. Clara is (dirty) less dirty than Thomas.

Michael is (young) less young than Clara. Michael is (old) older than Clara. Clara is (young) younger than Michael. Clara is (old) less old than Michael.

Clara is (shy) less shy than Ben. Ben is (confident) less confindent than Clara. Clara is (confident) more confident than Ben. Ben is (shy) shyer/shier than Clara.